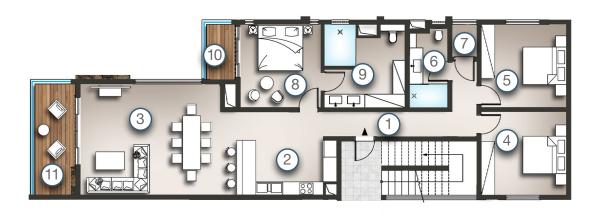

### BLOCK D - UNIT D1 GROUND FLOOR

| ī.  | Entrance & Corridor         | 16.7  |
|-----|-----------------------------|-------|
| 2.  | Kitchen                     | 8.5   |
|     |                             | 0.0   |
| 3.  | Dining & Living room        | 40.6  |
| 4.  | Bedroom I                   | 14.0  |
| 5.  | Bedroom 2                   | 14.0  |
| 6.  | Shared Bathroom             | 6.0   |
| 7.  | Dry Balcony                 | 1.6   |
| 8.  | Master Bedroom              | 14.0  |
| 9.  | Ensuite & Wardrobe          | 12.2  |
| Tot | al interior excluding walls | 127.6 |
| Tot | al area including walls     | 143.0 |
| IO. | Bedroom Terrace             | 4.0   |
| II. | Terrace                     | 14.8  |
| Tot | al Area                     | 161.8 |

### BLOCK D - UNIT D2 FIRST FLOOR

| T.                      | Entrance & Corridor                                           | 13.5                 |
|-------------------------|---------------------------------------------------------------|----------------------|
| 2.                      | Kitchen                                                       | 8.5                  |
| 3.                      | Living & Dining                                               | 40.6                 |
| 4.                      | Bedroom i                                                     | 14.0                 |
| 5.                      | Bedroom 2                                                     | 14.0                 |
| 6.                      | Shared Bathroom                                               | 6.0                  |
| 7.                      | Dry Balcony                                                   | 1.6                  |
| 8.                      | Master Bedroom                                                | 14.0                 |
| 9.                      | Ensuite & Wardrobe                                            | 12.2                 |
|                         |                                                               |                      |
| To                      | tal interior excluding walls                                  | 124.4                |
|                         | tal interior excluding walls<br>tal area including walls      | 124.4<br>141.3       |
| То                      | tal area including walls                                      | 141.3                |
| To                      | tal area including walls  Master Bedroom Balcony              | 141.3                |
| To.                     | tal area including walls  Master Bedroom Balcony Main Balcony | 141.3<br>4.0<br>10.4 |
| To<br>10.<br>11.<br>12. | tal area including walls  Master Bedroom Balcony              | 141.3                |

## BLOCK D - UNIT D<sub>3</sub> PENTHOUSE

| I.  | Entrance & Corridor                                                      | 13            |
|-----|--------------------------------------------------------------------------|---------------|
| 2.  | Kitchen                                                                  | 8.5           |
| 3.  | Living                                                                   | 20.0          |
| 4.  | Master Bedroom                                                           | 13.9          |
| 5.  | Ensuite & Wardrobe                                                       | 9.8           |
| 6.  | Shared bathroom                                                          | 5.7           |
| 7.  | Bedroom 1                                                                | 13.0          |
|     |                                                                          |               |
| 8.  | Bedroom 2                                                                | 11.6          |
| To  | tal interior excluding walls tal area including walls                    | 95.5<br>110.0 |
| To  | tal interior excluding walls                                             | 95.5          |
| Tof | tal interior excluding walls<br>tal area including walls                 | 95.5<br>110.0 |
| Tof | tal interior excluding walls<br>tal area including walls<br>Main Balcony | 95.5<br>110.0 |