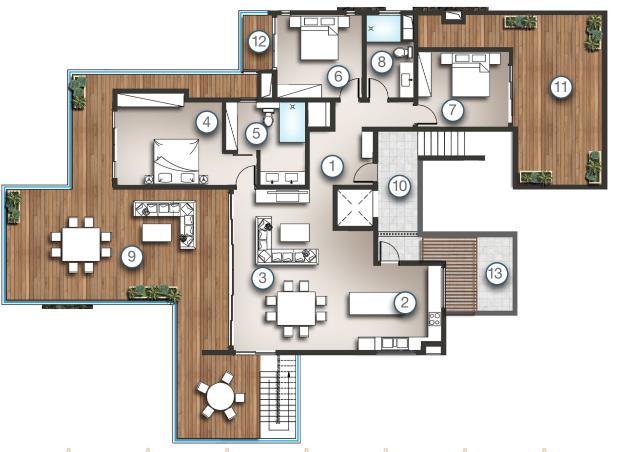

### BLOCK A/B/C - UNIT A1/B1/C1 GROUND FLOOR

| _   | Entraras O Carridar          | 14.6  |
|-----|------------------------------|-------|
| I.  | Entrance & Corridor          | 14.6  |
| 2.  | Kitchen                      | 9.8   |
| 3.  | Living & Dining              | 37.8  |
| 4.  | Bedroom 1                    | 12.5  |
| 5.  | Bedroom 2                    | 13.7  |
| 6.  | Shared Bathroom              | 6.9   |
| 7.  | Master Bedroom               | 16.1  |
| 8.  | Ensuite                      | 8.4   |
|     | . 1                          | 440.0 |
|     | tal interior excluding walls | 119.8 |
| To  | tal area including walls     | 136.0 |
| 9.  | Bedroom Terrace              | 12.2  |
| _   | Terrace                      |       |
| 10. | Terrace                      | 14.9  |
| То  | tal Area                     | 163.1 |
|     |                              | 100.1 |

### BLOCK A/B/C - UNIT A2/B2/C2 GROUND FLOOR

| ī.       | Entrance & Corridor          | 15.6  |
|----------|------------------------------|-------|
| 2.       | Kitchen                      | 10.7  |
| 2.<br>3. | Living & Dining              | 34.7  |
| ن.<br>4. | Bedroom I                    | 14.2  |
| 5.       | Bedroom 2                    | 14.2  |
| 6.       | Shared Bathroom              | 6.0   |
| 7.       | Dry Balcony                  | 1.8   |
|          | Master Bedroom               | 14.0  |
| 9.       | Ensuite & Wardrobe           | 12.5  |
| То       | tal interior excluding walls | 123.7 |
|          | tal area including walls     | 143   |
| 10.      | Bedroom Terrace              | 4.0   |
| II.      | Terrace                      | 14.1  |
| To       | tal Area                     | 161.1 |

### BLOCK A/B/C - UNIT A<sub>3</sub>/B<sub>3</sub>/C<sub>3</sub> FIRST FLOOR

|     | al Area                     | 172.5 |
|-----|-----------------------------|-------|
| I2. | Bedroom Terrace             | 4.6   |
| II. | Bedroom Terrace             | 5.1   |
| IO. | Terrace                     | 9.6   |
| 9.  | Master Bedroom Terrace      | 17.15 |
| Tot | al area including walls     | 136.0 |
|     | al interior excluding walls |       |
|     | 1                           | 119.8 |
| 8.  | Ensuite                     | 8.4   |
| 7.  | Master Bedroom              | 16.1  |
| 6.  | Shared Bathroom             | 6.9   |
| 5.  | Bedroom 2                   | 13.7  |
| 4.  | Bedroom 1                   | 12.5  |
| 3.  | Living & Dining             | 37.8  |
| 2.  | Kitchen                     | 9.8   |
| I.  | Entrance & Corridor         | 14.6  |

### BLOCK A/B/C - UNIT A4/B4/C4 FIRST FLOOR

| I.  | Entrance & Corridor          | 15.6  |
|-----|------------------------------|-------|
| 2.  | Kitchen                      | 10.7  |
| 3.  | Living & Dining              | 34.1  |
| 4.  | Bedroom 1                    | 14.2  |
| 5.  | Bedroom 2                    | 14.2  |
| 6.  | Shared Bathroom              | 6.0   |
| 7.  | Dry Balcony                  | 1.8   |
| 8.  | Master Bedroom               | 14.0  |
| 9.  | Ensuite & Wardrobe           | 12.5  |
| To  | tal interior excluding walls | 123.1 |
| То  | tal area including walls     | 142.0 |
| 10. | Bedroom terrace              | 4.0   |
| II. | Terrace                      | 10.0  |
| То  | tal Area                     | 156.0 |