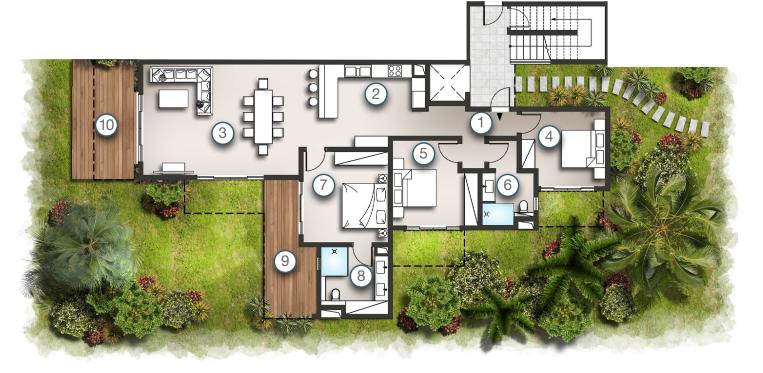

### BLOCK A/B/C - UNIT A1/B1/C1 GROUND FLOOR

| _   | Entraras O Carridar          | 14.6  |
|-----|------------------------------|-------|
| I.  | Entrance & Corridor          | 14.6  |
| 2.  | Kitchen                      | 9.8   |
| 3.  | Living & Dining              | 37.8  |
| 4.  | Bedroom 1                    | 12.5  |
| 5.  | Bedroom 2                    | 13.7  |
| 6.  | Shared Bathroom              | 6.9   |
| 7.  | Master Bedroom               | 16.1  |
| 8.  | Ensuite                      | 8.4   |
|     | . 1                          | 440.0 |
|     | tal interior excluding walls | 119.8 |
| To  | tal area including walls     | 136.0 |
| 9.  | Bedroom Terrace              | 12.2  |
| _   | Terrace                      |       |
| 10. | Terrace                      | 14.9  |
| То  | tal Area                     | 163.1 |
|     |                              | 100.1 |