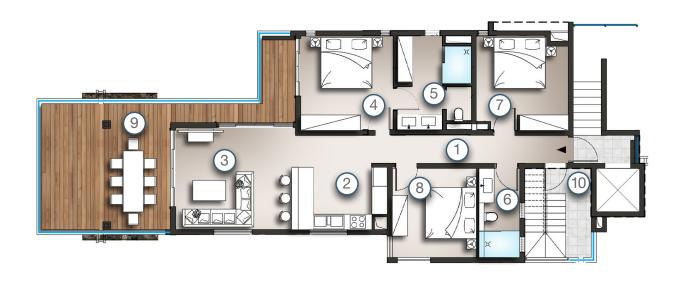

### BLOCK A/B/C - UNIT A1/B1/C1 GROUND FLOOR

| _   | Entraras O Carridar          | 14.6  |
|-----|------------------------------|-------|
| I.  | Entrance & Corridor          | 14.6  |
| 2.  | Kitchen                      | 9.8   |
| 3.  | Living & Dining              | 37.8  |
| 4.  | Bedroom 1                    | 12.5  |
| 5.  | Bedroom 2                    | 13.7  |
| 6.  | Shared Bathroom              | 6.9   |
| 7.  | Master Bedroom               | 16.1  |
| 8.  | Ensuite                      | 8.4   |
|     | . 1                          | 440.0 |
|     | tal interior excluding walls | 119.8 |
| To  | tal area including walls     | 136.0 |
| 9.  | Bedroom Terrace              | 12.2  |
| _   | Terrace                      |       |
| 10. | Terrace                      | 14.9  |
| То  | tal Area                     | 163.1 |
|     |                              | 100.1 |

### BLOCK A/B/C - UNIT A2/B2/C2 GROUND FLOOR

| ī.       | Entrance & Corridor          | 15.6  |
|----------|------------------------------|-------|
| 2.       | Kitchen                      | 10.7  |
| 2.<br>3. | Living & Dining              | 34.7  |
| ن.<br>4. | Bedroom I                    | 14.2  |
| 5.       | Bedroom 2                    | 14.2  |
| 6.       | Shared Bathroom              | 6.0   |
| 7.       | Dry Balcony                  | 1.8   |
|          | Master Bedroom               | 14.0  |
| 9.       | Ensuite & Wardrobe           | 12.5  |
| То       | tal interior excluding walls | 123.7 |
|          | tal area including walls     | 143   |
| 10.      | Bedroom Terrace              | 4.0   |
| II.      | Terrace                      | 14.1  |
| To       | tal Area                     | 161.1 |

### BLOCK A/B/C - UNIT A<sub>3</sub>/B<sub>3</sub>/C<sub>3</sub> FIRST FLOOR

|     | al Area                     | 172.5 |
|-----|-----------------------------|-------|
| I2. | Bedroom Terrace             | 4.6   |
| II. | Bedroom Terrace             | 5.1   |
| IO. | Terrace                     | 9.6   |
| 9.  | Master Bedroom Terrace      | 17.15 |
| Tot | al area including walls     | 136.0 |
|     | al interior excluding walls |       |
|     | 1                           | 119.8 |
| 8.  | Ensuite                     | 8.4   |
| 7.  | Master Bedroom              | 16.1  |
| 6.  | Shared Bathroom             | 6.9   |
| 5.  | Bedroom 2                   | 13.7  |
| 4.  | Bedroom 1                   | 12.5  |
| 3.  | Living & Dining             | 37.8  |
| 2.  | Kitchen                     | 9.8   |
| I.  | Entrance & Corridor         | 14.6  |

### BLOCK A/B/C - UNIT A4/B4/C4 FIRST FLOOR

| I.  | Entrance & Corridor          | 15.6  |
|-----|------------------------------|-------|
| 2.  | Kitchen                      | 10.7  |
| 3.  | Living & Dining              | 34.1  |
| 4.  | Bedroom 1                    | 14.2  |
| 5.  | Bedroom 2                    | 14.2  |
| 6.  | Shared Bathroom              | 6.0   |
| 7.  | Dry Balcony                  | 1.8   |
| 8.  | Master Bedroom               | 14.0  |
| 9.  | Ensuite & Wardrobe           | 12.5  |
| To  | tal interior excluding walls | 123.1 |
| То  | tal area including walls     | 142.0 |
| 10. | Bedroom terrace              | 4.0   |
| II. | Terrace                      | 10.0  |
| То  | tal Area                     | 156.0 |

### BLOCK A/B/C - UNIT A5/B5/C5 PENTHOUSE

| I.  | Entrance & Corridor          | 16.8  |
|-----|------------------------------|-------|
| 2.  | Kitchen                      | 17.9  |
| 3.  | Living & Dining              | 31.6  |
| 4.  | Master Bedroom               | 21.5  |
| 5.  | Ensuite                      | 12.0  |
| 6.  | Bedroom 1                    | 14.6  |
| 7.  | Bedroom 2                    | 14.2  |
| 8.  | Shared Bathroom              | 7.2   |
| To  | tal interior excluding walls | 135.8 |
|     | tal area including walls     | 154.2 |
| 9.  | Main Balcony                 | 99.1  |
| _   | External Entrance Lobby      | 8.4   |
| II. | Bedroom 2 Balcony            | 40.1  |
| 12. | Bedroom i Balcony            | 4.0   |
|     | Service Balcony              | 15.6  |
|     | tal Area                     | 321.4 |