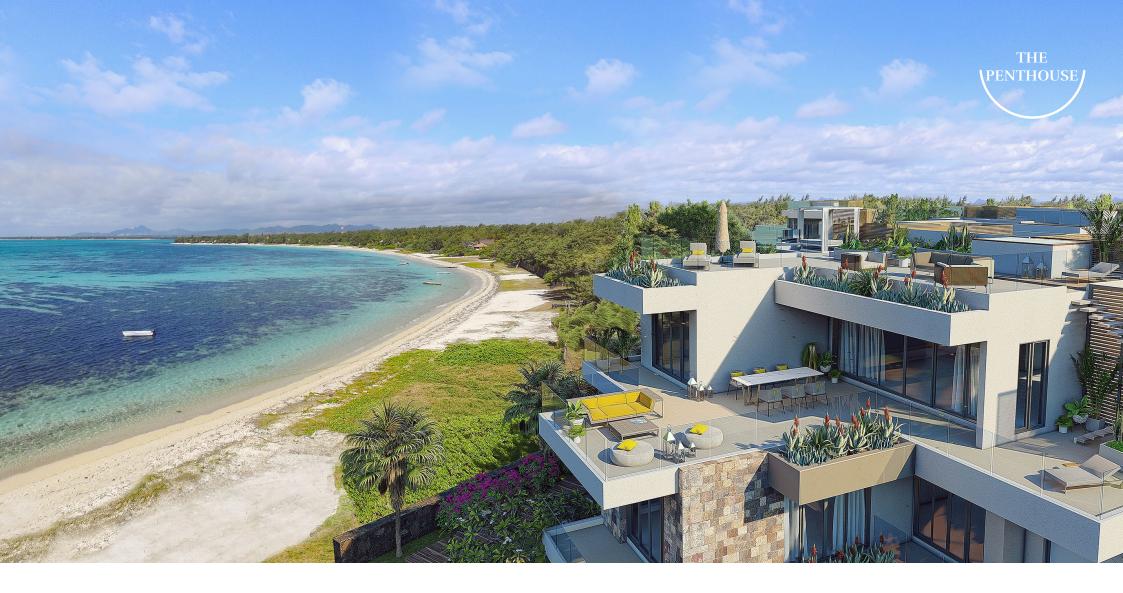

# THE STUNNING VIEW OF THE LAGOON

All units at Ocean Terraces have stunning sea views with one beachfront block. The penthouses have the additional privilege of owning a private plunge pool.

The complex includes an extensive common swimming pool with relaxing sunbathing deck. It enjoys 24hour security and controlled access at all times and provides a parking area and separate storage spaces to each apartment.