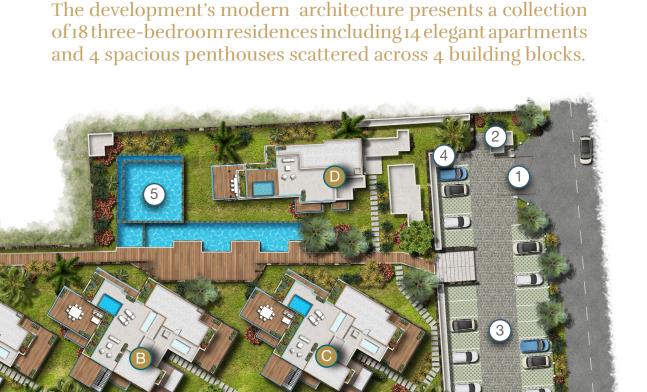

### THE MASTERPLAN

### **LEGEND**

I. Main Entrance

4. Generator

2. Security

5. Common pool

3. Parking

6. Beach

The same distance of the same of the same