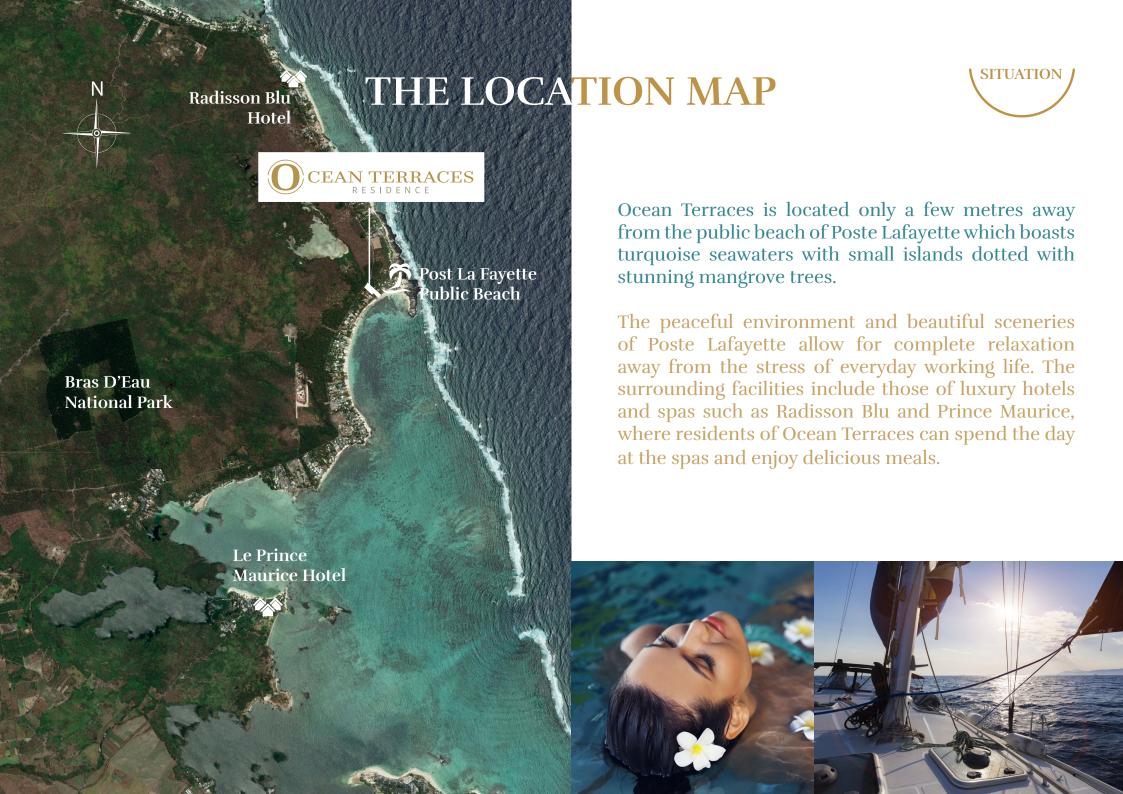

ABOUT THE PROJECT

Offering a luxury living beachfront experience, Ocean Terraces is nestled on the beautiful East Coast of the island in a quiet residential area in Post Lafayette.

The development presents a selection of 18 secured apartment units that provides the privilege a relaxing seaside atmosphere and stunning unobstructed views of the lagoon.