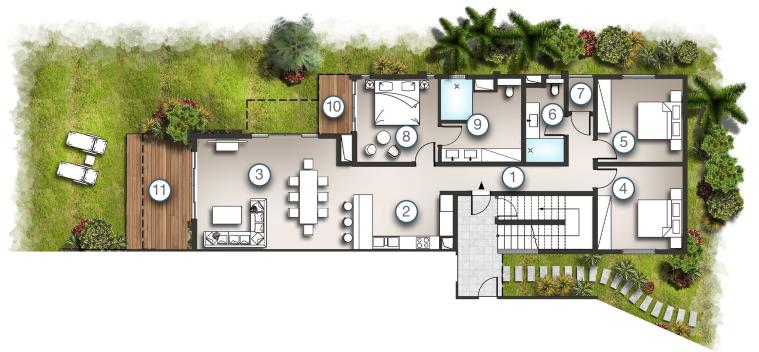

### BLOCK A/B/C - UNIT A5/B5/C5 PENTHOUSE

| I.  | Entrance & Corridor          | 16.8  |
|-----|------------------------------|-------|
| 2.  | Kitchen                      | 17.9  |
| 3.  | Living & Dining              | 31.6  |
| 4.  | Master Bedroom               | 21.5  |
| 5.  | Ensuite                      | 12.0  |
| 6.  | Bedroom 1                    | 14.6  |
| 7.  | Bedroom 2                    | 14.2  |
| 8.  | Shared Bathroom              | 7.2   |
| To  | tal interior excluding walls | 135.8 |
|     | tal area including walls     | 154.2 |
| 9.  | Main Balcony                 | 99.1  |
| _   | External Entrance Lobby      | 8.4   |
| II. | Bedroom 2 Balcony            | 40.1  |
| 12. | Bedroom i Balcony            | 4.0   |
|     | Service Balcony              | 15.6  |
|     | tal Area                     | 321.4 |