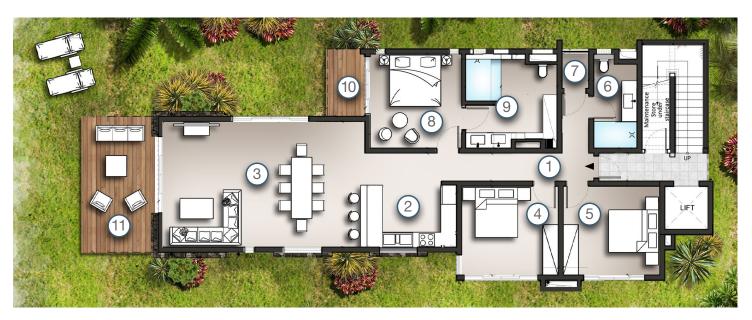

### BLOCK A/B/C - UNIT A1/B1/C1 GROUND FLOOR

| _   | Entraras O Carridar          | 14.6  |
|-----|------------------------------|-------|
| I.  | Entrance & Corridor          | 14.6  |
| 2.  | Kitchen                      | 9.8   |
| 3.  | Living & Dining              | 37.8  |
| 4.  | Bedroom 1                    | 12.5  |
| 5.  | Bedroom 2                    | 13.7  |
| 6.  | Shared Bathroom              | 6.9   |
| 7.  | Master Bedroom               | 16.1  |
| 8.  | Ensuite                      | 8.4   |
|     | . 1                          | 440.0 |
|     | tal interior excluding walls | 119.8 |
| To  | tal area including walls     | 136.0 |
| 9.  | Bedroom Terrace              | 12.2  |
| _   | Terrace                      |       |
| 10. | Terrace                      | 14.9  |
| То  | tal Area                     | 163.1 |
|     |                              | 100.1 |

### BLOCK A/B/C - UNIT A2/B2/C2 GROUND FLOOR

| ī.       | Entrance & Corridor          | 15.6  |
|----------|------------------------------|-------|
| 2.       | Kitchen                      | 10.7  |
| 2.<br>3. | Living & Dining              | 34.7  |
| ن.<br>4. | Bedroom I                    | 14.2  |
| 5.       | Bedroom 2                    | 14.2  |
| 6.       | Shared Bathroom              | 6.0   |
| 7.       | Dry Balcony                  | 1.8   |
|          | Master Bedroom               | 14.0  |
| 9.       | Ensuite & Wardrobe           | 12.5  |
| То       | tal interior excluding walls | 123.7 |
|          | tal area including walls     | 143   |
| 10.      | Bedroom Terrace              | 4.0   |
| II.      | Terrace                      | 14.1  |
| To       | tal Area                     | 161.1 |

### BLOCK A/B/C - UNIT A<sub>3</sub>/B<sub>3</sub>/C<sub>3</sub> FIRST FLOOR

|     | al Area                     | 172.5 |
|-----|-----------------------------|-------|
| I2. | Bedroom Terrace             | 4.6   |
| II. | Bedroom Terrace             | 5.1   |
| IO. | Terrace                     | 9.6   |
| 9.  | Master Bedroom Terrace      | 17.15 |
| Tot | al area including walls     | 136.0 |
|     | al interior excluding walls |       |
|     | 1                           | 119.8 |
| 8.  | Ensuite                     | 8.4   |
| 7.  | Master Bedroom              | 16.1  |
| 6.  | Shared Bathroom             | 6.9   |
| 5.  | Bedroom 2                   | 13.7  |
| 4.  | Bedroom 1                   | 12.5  |
| 3.  | Living & Dining             | 37.8  |
| 2.  | Kitchen                     | 9.8   |
| I.  | Entrance & Corridor         | 14.6  |

### BLOCK A/B/C - UNIT A4/B4/C4 FIRST FLOOR

| I.  | Entrance & Corridor          | 15.6  |
|-----|------------------------------|-------|
| 2.  | Kitchen                      | 10.7  |
| 3.  | Living & Dining              | 34.1  |
| 4.  | Bedroom 1                    | 14.2  |
| 5.  | Bedroom 2                    | 14.2  |
| 6.  | Shared Bathroom              | 6.0   |
| 7.  | Dry Balcony                  | 1.8   |
| 8.  | Master Bedroom               | 14.0  |
| 9.  | Ensuite & Wardrobe           | 12.5  |
| To  | tal interior excluding walls | 123.1 |
| То  | tal area including walls     | 142.0 |
| 10. | Bedroom terrace              | 4.0   |
| II. | Terrace                      | 10.0  |
| То  | tal Area                     | 156.0 |

### BLOCK A/B/C - UNIT A5/B5/C5 PENTHOUSE

| I.  | Entrance & Corridor          | 16.8  |
|-----|------------------------------|-------|
| 2.  | Kitchen                      | 17.9  |
| 3.  | Living & Dining              | 31.6  |
| 4.  | Master Bedroom               | 21.5  |
| 5.  | Ensuite                      | 12.0  |
| 6.  | Bedroom 1                    | 14.6  |
| 7.  | Bedroom 2                    | 14.2  |
| 8.  | Shared Bathroom              | 7.2   |
| To  | tal interior excluding walls | 135.8 |
|     | tal area including walls     | 154.2 |
| 9.  | Main Balcony                 | 99.1  |
| _   | External Entrance Lobby      | 8.4   |
| II. | Bedroom 2 Balcony            | 40.1  |
| 12. | Bedroom i Balcony            | 4.0   |
|     | Service Balcony              | 15.6  |
|     | tal Area                     | 321.4 |