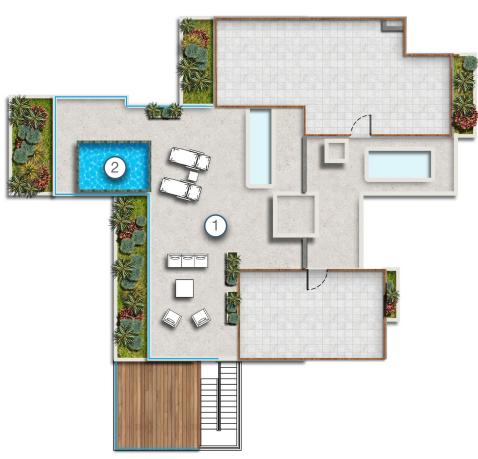

### BLOCK A/B/C - UNIT A5/B5/C5 PENTHOUSE

| I.  | Entrance & Corridor          | 16.8  |
|-----|------------------------------|-------|
| 2.  | Kitchen                      | 17.9  |
| 3.  | Living & Dining              | 31.6  |
| 4.  | Master Bedroom               | 21.5  |
| 5.  | Ensuite                      | 12.0  |
| 6.  | Bedroom 1                    | 14.6  |
| 7.  | Bedroom 2                    | 14.2  |
| 8.  | Shared Bathroom              | 7.2   |
| To  | tal interior excluding walls | 135.8 |
|     | tal area including walls     | 154.2 |
| 9.  | Main Balcony                 | 99.1  |
| _   | External Entrance Lobby      | 8.4   |
| II. | Bedroom 2 Balcony            | 40.1  |
| 12. | Bedroom i Balcony            | 4.0   |
|     | Service Balcony              | 15.6  |
|     | tal Area                     | 321.4 |

### BLOCK A/B/C - UNIT A5/B5/C5 ROOF TERRACE

| <ol> <li>Roof Terrace</li> <li>Plunge Pool</li> </ol> | 68.18<br>7.71 |
|-------------------------------------------------------|---------------|
| Total Area (Penthouse & Roof Terrace)                 | 389.6         |