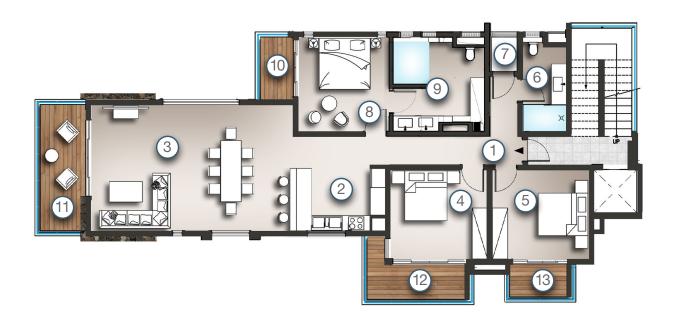

### BLOCK A/B/C - UNIT A1/B1/C1 GROUND FLOOR

| _   | Entraras O Carridar          | 14.6  |
|-----|------------------------------|-------|
| I.  | Entrance & Corridor          | 14.6  |
| 2.  | Kitchen                      | 9.8   |
| 3.  | Living & Dining              | 37.8  |
| 4.  | Bedroom 1                    | 12.5  |
| 5.  | Bedroom 2                    | 13.7  |
| 6.  | Shared Bathroom              | 6.9   |
| 7.  | Master Bedroom               | 16.1  |
| 8.  | Ensuite                      | 8.4   |
|     | . 1                          | 440.0 |
|     | tal interior excluding walls | 119.8 |
| To  | tal area including walls     | 136.0 |
| 9.  | Bedroom Terrace              | 12.2  |
| _   | Terrace                      |       |
| 10. | Terrace                      | 14.9  |
| То  | tal Area                     | 163.1 |
|     |                              | 100.1 |

### BLOCK A/B/C - UNIT A2/B2/C2 GROUND FLOOR

| ī.       | Entrance & Corridor          | 15.6  |
|----------|------------------------------|-------|
| 2.       | Kitchen                      | 10.7  |
| 2.<br>3. | Living & Dining              | 34.7  |
| ن.<br>4. | Bedroom I                    | 14.2  |
| 5.       | Bedroom 2                    | 14.2  |
| 6.       | Shared Bathroom              | 6.0   |
| 7.       | Dry Balcony                  | 1.8   |
|          | Master Bedroom               | 14.0  |
| 9.       | Ensuite & Wardrobe           | 12.5  |
| То       | tal interior excluding walls | 123.7 |
|          | tal area including walls     | 143   |
| 10.      | Bedroom Terrace              | 4.0   |
| II.      | Terrace                      | 14.1  |
| To       | tal Area                     | 161.1 |

### BLOCK A/B/C - UNIT A<sub>3</sub>/B<sub>3</sub>/C<sub>3</sub> FIRST FLOOR

|     | al Area                     | 172.5 |
|-----|-----------------------------|-------|
| I2. | Bedroom Terrace             | 4.6   |
| II. | Bedroom Terrace             | 5.1   |
| IO. | Terrace                     | 9.6   |
| 9.  | Master Bedroom Terrace      | 17.15 |
| Tot | al area including walls     | 136.0 |
|     | al interior excluding walls |       |
|     | 1                           | 119.8 |
| 8.  | Ensuite                     | 8.4   |
| 7.  | Master Bedroom              | 16.1  |
| 6.  | Shared Bathroom             | 6.9   |
| 5.  | Bedroom 2                   | 13.7  |
| 4.  | Bedroom 1                   | 12.5  |
| 3.  | Living & Dining             | 37.8  |
| 2.  | Kitchen                     | 9.8   |
| I.  | Entrance & Corridor         | 14.6  |

### BLOCK A/B/C - UNIT A4/B4/C4 FIRST FLOOR

| I.  | Entrance & Corridor          | 15.6  |
|-----|------------------------------|-------|
| 2.  | Kitchen                      | 10.7  |
| 3.  | Living & Dining              | 34.1  |
| 4.  | Bedroom 1                    | 14.2  |
| 5.  | Bedroom 2                    | 14.2  |
| 6.  | Shared Bathroom              | 6.0   |
| 7.  | Dry Balcony                  | 1.8   |
| 8.  | Master Bedroom               | 14.0  |
| 9.  | Ensuite & Wardrobe           | 12.5  |
| To  | tal interior excluding walls | 123.1 |
| То  | tal area including walls     | 142.0 |
| 10. | Bedroom terrace              | 4.0   |
| II. | Terrace                      | 10.0  |
| То  | tal Area                     | 156.0 |

### BLOCK A/B/C - UNIT A5/B5/C5 PENTHOUSE

| I.  | Entrance & Corridor          | 16.8  |
|-----|------------------------------|-------|
| 2.  | Kitchen                      | 17.9  |
| 3.  | Living & Dining              | 31.6  |
| 4.  | Master Bedroom               | 21.5  |
| 5.  | Ensuite                      | 12.0  |
| 6.  | Bedroom 1                    | 14.6  |
| 7.  | Bedroom 2                    | 14.2  |
| 8.  | Shared Bathroom              | 7.2   |
| To  | tal interior excluding walls | 135.8 |
|     | tal area including walls     | 154.2 |
| 9.  | Main Balcony                 | 99.1  |
| _   | External Entrance Lobby      | 8.4   |
| II. | Bedroom 2 Balcony            | 40.1  |
| 12. | Bedroom i Balcony            | 4.0   |
|     | Service Balcony              | 15.6  |
|     | tal Area                     | 321.4 |