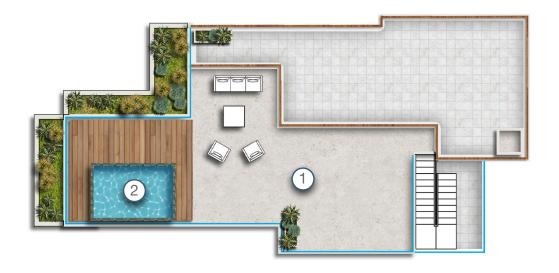

# THE STUNNING VIEW OF THE LAGOON

All units at Ocean Terraces have stunning sea views with one beachfront block. The penthouses have the additional privilege of owning a private plunge pool.

The complex includes an extensive common swimming pool with relaxing sunbathing deck. It enjoys 24hour security and controlled access at all times and provides a parking area and separate storage spaces to each apartment.

#### 4. General

4.I.Generator to be provided for all common areas and only essential load to apartments 4.2.Swimming Pool: Swimming pool and timber deck

#### 5. Landscaped garden will be provided