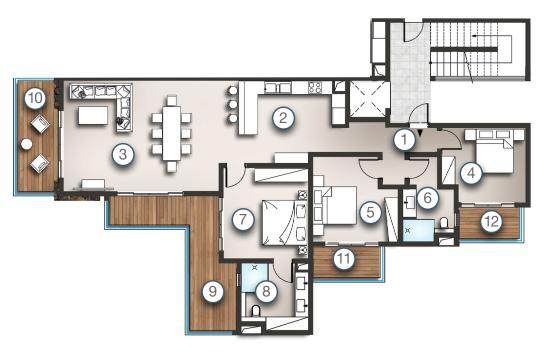

### BLOCK A/B/C - UNIT A1/B1/C1 GROUND FLOOR

| _   | Entraras O Carridar          | 14.6  |
|-----|------------------------------|-------|
| I.  | Entrance & Corridor          | 14.6  |
| 2.  | Kitchen                      | 9.8   |
| 3.  | Living & Dining              | 37.8  |
| 4.  | Bedroom 1                    | 12.5  |
| 5.  | Bedroom 2                    | 13.7  |
| 6.  | Shared Bathroom              | 6.9   |
| 7.  | Master Bedroom               | 16.1  |
| 8.  | Ensuite                      | 8.4   |
|     | . 1                          | 440.0 |
|     | tal interior excluding walls | 119.8 |
| To  | tal area including walls     | 136.0 |
| 9.  | Bedroom Terrace              | 12.2  |
| _   | Terrace                      |       |
| 10. | Terrace                      | 14.9  |
| То  | tal Area                     | 163.1 |
|     |                              | 100.1 |

### BLOCK A/B/C - UNIT A2/B2/C2 GROUND FLOOR

| ī.       | Entrance & Corridor          | 15.6  |
|----------|------------------------------|-------|
| 2.       | Kitchen                      | 10.7  |
| 2.<br>3. | Living & Dining              | 34.7  |
| ن.<br>4. | Bedroom I                    | 14.2  |
| 5.       | Bedroom 2                    | 14.2  |
| 6.       | Shared Bathroom              | 6.0   |
| 7.       | Dry Balcony                  | 1.8   |
|          | Master Bedroom               | 14.0  |
| 9.       | Ensuite & Wardrobe           | 12.5  |
| То       | tal interior excluding walls | 123.7 |
|          | tal area including walls     | 143   |
| 10.      | Bedroom Terrace              | 4.0   |
| II.      | Terrace                      | 14.1  |
| To       | tal Area                     | 161.1 |

### BLOCK A/B/C - UNIT A<sub>3</sub>/B<sub>3</sub>/C<sub>3</sub> FIRST FLOOR

|     | al Area                     | 172.5 |
|-----|-----------------------------|-------|
| I2. | Bedroom Terrace             | 4.6   |
| II. | Bedroom Terrace             | 5.1   |
| IO. | Terrace                     | 9.6   |
| 9.  | Master Bedroom Terrace      | 17.15 |
| Tot | al area including walls     | 136.0 |
|     | al interior excluding walls |       |
|     | 1                           | 119.8 |
| 8.  | Ensuite                     | 8.4   |
| 7.  | Master Bedroom              | 16.1  |
| 6.  | Shared Bathroom             | 6.9   |
| 5.  | Bedroom 2                   | 13.7  |
| 4.  | Bedroom 1                   | 12.5  |
| 3.  | Living & Dining             | 37.8  |
| 2.  | Kitchen                     | 9.8   |
| I.  | Entrance & Corridor         | 14.6  |

### BLOCK A/B/C - UNIT A4/B4/C4 FIRST FLOOR

| I.  | Entrance & Corridor          | 15.6  |
|-----|------------------------------|-------|
| 2.  | Kitchen                      | 10.7  |
| 3.  | Living & Dining              | 34.1  |
| 4.  | Bedroom 1                    | 14.2  |
| 5.  | Bedroom 2                    | 14.2  |
| 6.  | Shared Bathroom              | 6.0   |
| 7.  | Dry Balcony                  | 1.8   |
| 8.  | Master Bedroom               | 14.0  |
| 9.  | Ensuite & Wardrobe           | 12.5  |
| To  | tal interior excluding walls | 123.1 |
| То  | tal area including walls     | 142.0 |
| 10. | Bedroom terrace              | 4.0   |
| II. | Terrace                      | 10.0  |
| То  | tal Area                     | 156.0 |

### BLOCK A/B/C - UNIT A5/B5/C5 PENTHOUSE

| I.  | Entrance & Corridor          | 16.8  |
|-----|------------------------------|-------|
| 2.  | Kitchen                      | 17.9  |
| 3.  | Living & Dining              | 31.6  |
| 4.  | Master Bedroom               | 21.5  |
| 5.  | Ensuite                      | 12.0  |
| 6.  | Bedroom 1                    | 14.6  |
| 7.  | Bedroom 2                    | 14.2  |
| 8.  | Shared Bathroom              | 7.2   |
| To  | tal interior excluding walls | 135.8 |
|     | tal area including walls     | 154.2 |
| 9.  | Main Balcony                 | 99.1  |
| _   | External Entrance Lobby      | 8.4   |
| II. | Bedroom 2 Balcony            | 40.1  |
| 12. | Bedroom i Balcony            | 4.0   |
|     | Service Balcony              | 15.6  |
|     | tal Area                     | 321.4 |